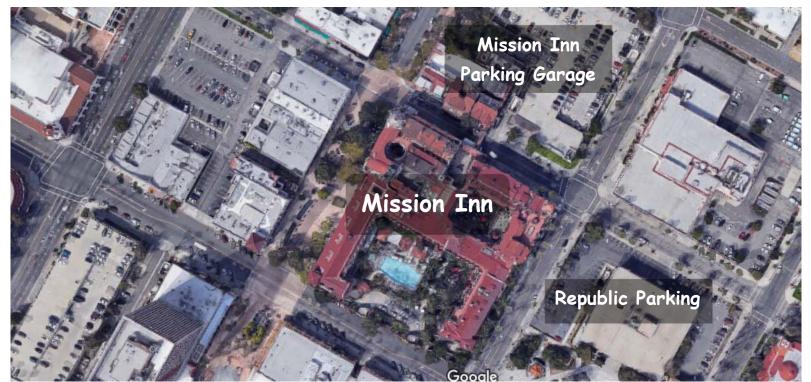

Parking is available across the street in the Mission Inn Parking Garage Metered Parking on Mission Inn Avenue Republic Parking across the street on Orange Avenue